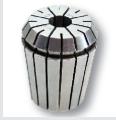

### Precise re-sharpening

For re-sharpening of one-, two-, or 3 flute countersinks and resharpening the faces of one to four flute cutters.

The fixation is made by a clamping head ER 32. Additionally the clamping head is equipped with a MK3 morse tapper

- morse tapper
- ✓ for 3 flute countersinks from 6 – 20 mm or morse tapper up to MK3
- one to four flute cutters for re-sharpeing the face of cutters up to 20 mm
- ✓ precise laser adjustment

- ✓ tool support ER 32 and morse tapper support MK 3
- extendable for cross rose bits (optional)
- ✓ special forms: step drills, sheet metal- and wood drills
- ✓ solid construction