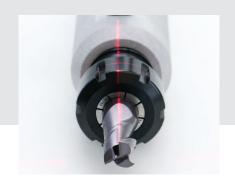

### Precise re-sharpening

For re-sharpening of one-, two-, or 3 flute countersinks and resharpening the faces of one to four flute cutters.

The fixation is made by a clamping head ER 32. Additionally the clamping head is equipped with a MK3 morse tapper

- morse tapper
- ✓ for 3 flute countersinks from 6 – 20 mm or morse tapper up to MK3
- one to four flute cutters for re-sharpeing the face of cutters up to 20 mm
- ✓ precise laser adjustment

- ✓ tool support ER 32 and morse tapper support MK 3
- extendable for cross rose bits (optional)
- ✓ special forms: step drills, sheet metal- and wood drills
- ✓ solid construction