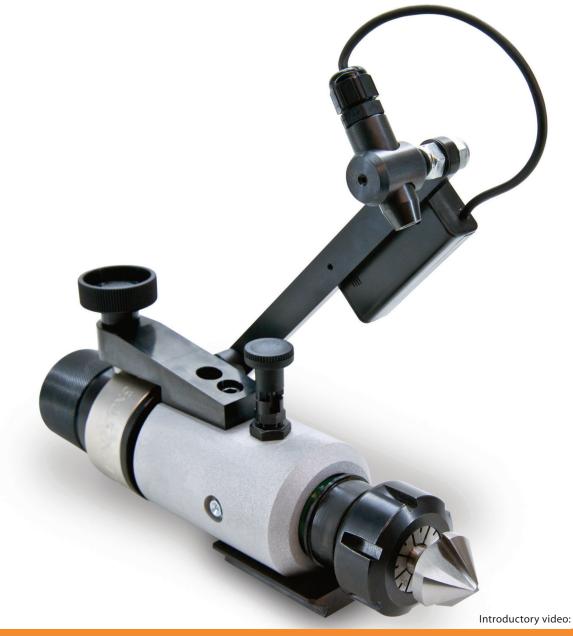

## CUTTER AND COUNTERSINK ATTACHMENT SZVR

# ITEM NO. 11280

### Precise re-sharpening

For re-sharpening of one-, two-, or 3 flute countersinks and resharpening the faces of one to four flute cutters.

The fixation is made by a clamping head ER 32. Additionally the clamping head is equipped with a MK3 morse tapper

- morse tapper
- ✓ for 3 flute countersinks from 6 – 20 mm or morse tapper up to MK3
- one to four flute cutters for re-sharpeing the face of cutters up to 20 mm
- ✓ precise laser adjustment

- ✓ tool support ER 32 and morse tapper support MK 3
- extendable for cross rose bits (optional)
- ✓ special forms: step drills, sheet metal- and wood drills
- ✓ solid construction

#### **Technical data**

Top angle:

60° to 120°

Countersinks with cylindrical shaft:

Ø 6 mm to 31 mm

Cross rose bits (optional):

Ø 2/5, 5/10, 10/15, 15/20 mm ER 32 to 20 mm

Collets:

#### **Basic version**

- SZVR incl. 10 mm collet
- Laser adjustment
- Morse tapper MK 3
- Cam for 3 flute countersink
- Index plate for one to four flute cutters

rosebit 90°

Countersink 60° bis 120°

**SZVR** collet set 7 pieces