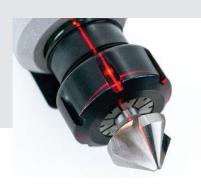

### Precise re-sharpening

For re-sharpening of one-, two-, or 3 flute countersinks and resharpening the faces of one to four flute cutters.

The fixation is made by a clamping head ER 32. Additionally the clamping head is equipped with a MK3 morse tapper

- morse tapper
- ✓ for 3 flute countersinks from 6 – 20 mm or morse tapper up to MK3
- one to four flute cutters for re-sharpeing the face of cutters up to 20 mm
- ✓ precise laser adjustment

- ✓ tool support ER 32 and morse tapper support MK 3
- extendable for cross rose bits (optional)
- ✓ special forms: step drills, sheet metal- and wood drills
- ✓ solid construction