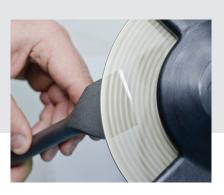

## Even for hardest materials

This machine gives you free sight and control of your workpiece. Equipped with a diamond wheel coated on both sides.

- boring holes in the looking through grinding wheel cool the workpiece permanently
- ✓ thin grinding wheel
- ✓ looking-through diamond grinding wheel coated on 3 sides
- high-quality diamond coating ensures long durability
- ✓ for sure every material can be worked on
- ✓ simplest handling
- ✓ low heat generation