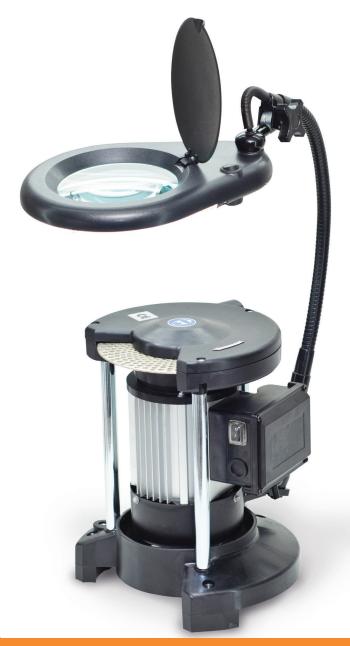

## LOOKING THROUGH GRINDING MACHINE SM 180 ITEM NO. 10944

## Even for hardest materials

This machine gives you free sight and control of your workpiece. Equipped with a diamond wheel coated on both sides.

- boring holes in the looking through grinding wheel cool the workpiece permanently
- ✓ thin grinding wheel
- ✓ looking-through diamond grinding wheel coated on 3 sides
- high-quality diamond coating ensures long durability
- ✓ for sure every material can be worked on
- ✓ simplest handling
- ✓ low heat generation

## **Technical data**

Diamond grinding wheel: Ø 180 mm

Motor: 230 V, 50 to 60 Hz, 0,15 kW

Revolutions: 1420 rpm<sup>-1</sup>
Weight net: 7,3 kg
Abrasive layer: diamond
Adaptor for dust exhaust: Ø 35 mm

Dim (L x W x H): 250 x 250 x 310 mm

## **Basic version**

- Diamond layer coated on both sides of grinding wheel ø 180 mm
- Adaptor for dust exhaust
- Low revolution motor