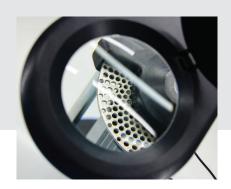

## Even for hardest materials

This machine gives you free sight and control of your workpiece. Equipped with a diamond wheel coated on both sides.

- boring holes in the looking through grinding wheel cool the workpiece permanently
- ✓ thin grinding wheel
- ✓ looking-through diamond grinding wheel coated on 3 sides
- high-quality diamond coating ensures long durability
- ✓ for sure every material can be worked on
- ✓ simplest handling
- ✓ low heat generation