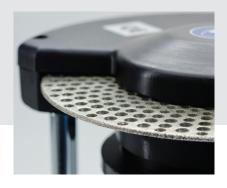

## Even for hardest materials

This machine gives you free sight and control of your workpiece. Equipped with a diamond wheel coated on both sides.

- boring holes in the looking through grinding wheel cool the workpiece permanently
- ✓ thin grinding wheel
- ✓ looking-through diamond grinding wheel coated on 3 sides
- high-quality diamond coating ensures long durability
- ✓ for sure every material can be worked on
- ✓ simplest handling
- ✓ low heat generation

## **Basic version**

- Diamond layer coated on both sides of grinding wheel ø 180 mm
- Adaptor for dust exhaust
- Low revolution motor