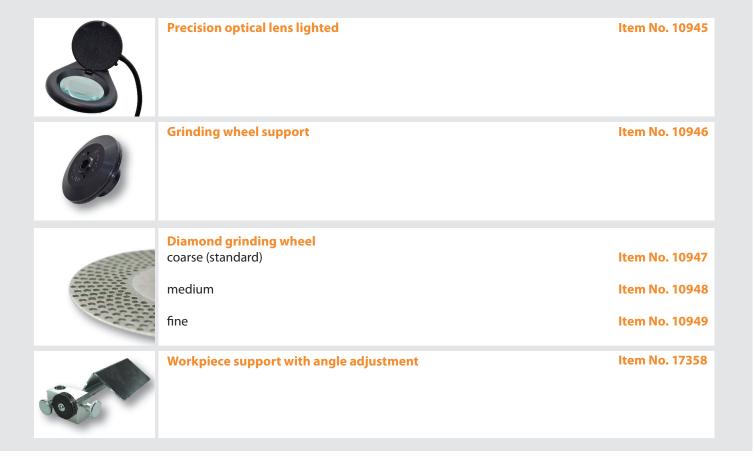

## Even for hardest materials

This machine gives you free sight and control of your workpiece. Equipped with a diamond wheel coated on both sides.

- boring holes in the looking through grinding wheel cool the workpiece permanently
- ✓ thin grinding wheel
- ✓ looking-through diamond grinding wheel coated on 3 sides
- high-quality diamond coating ensures long durability
- ✓ for sure every material can be worked on
- ✓ simplest handling
- ✓ low heat generation

## **Technical data**

Diamond grinding wheel: Ø 180 mm

Motor: 230 V, 50 to 60 Hz, 0,15 kW

Revolutions: 1420 rpm<sup>-1</sup>
Weight net: 7,3 kg
Abrasive layer: diamond
Adaptor for dust exhaust: Ø 35 mm

Dim (L x W x H): 250 x 250 x 310 mm

## **Basic version**

- Diamond layer coated on both sides of grinding wheel ø 180 mm
- Adaptor for dust exhaust
- Low revolution motor