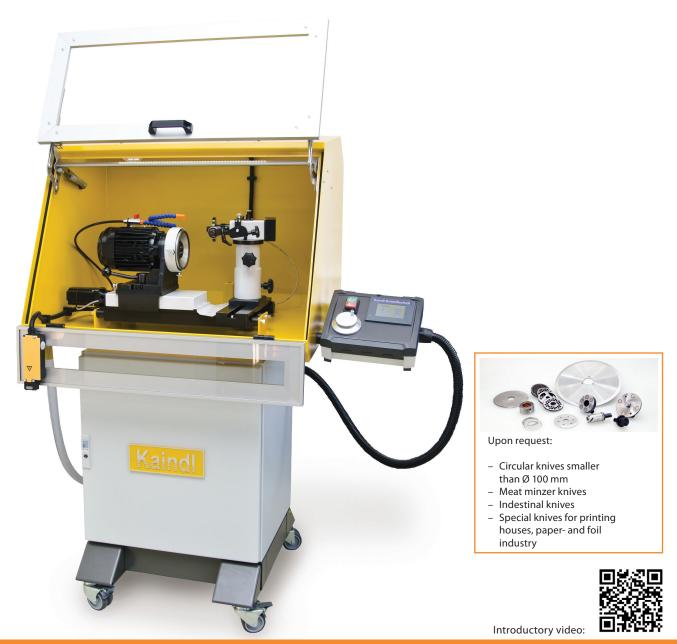

## CIRCULAR KNIFE SHARPENING MACHINE RMS NC ITEM NO. 12695

## Intuitive control

The circular knife sharpening machine RMS-NC for circular knives from Ø 100 to 400 mm. Intuitive control by touchscreen and electronic jogwheel

- made for circular knives from Ø 100 – 400 mm
- zero point offset
- input of feeding and pause steps
- stepless adjustment of revolutions of the circular knife.
- 🖌 burr-free sharpening
- sparking time mode