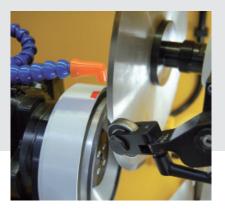

## Intuitive control

The circular knife sharpening machine RMS-NC for circular knives from Ø 100 to 400 mm. Intuitive control by touchscreen and electronic jogwheel

- made for circular knives from Ø 100 – 400 mm
- zero point offset
- input of feeding and pause steps
- stepless adjustment of revolutions of the circular knife.
- 🖌 burr-free sharpening
- sparking time mode