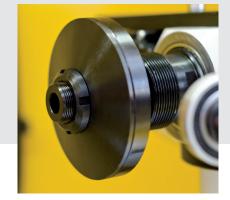

| <b>Technical data</b><br>Grinding motor:<br>Grinding range circu<br>Reducer ring:<br>Weight net:<br>Dim (L x W x H): | 230 V, 50 / 60 Hz, 0,37 kW, 2850 rpm <sup>-1</sup><br>llar knives: from Ø 100 to 400 mm<br>Ø 20 x 22 / 30 / 32 / 42 / 30<br>with 25er flat<br>180 kg<br>700 x 900 x 1540 mm | Basic version<br>– Touchscreen-control<br>– CBN grinding wheel) Ø 125 mm<br>– Set of reducer rings<br>– Digital jogwheel<br>– Pump cooling |
|----------------------------------------------------------------------------------------------------------------------|-----------------------------------------------------------------------------------------------------------------------------------------------------------------------------|--------------------------------------------------------------------------------------------------------------------------------------------|
|                                                                                                                      | CBN grinding wheel<br>CBN B126<br>CBN B76                                                                                                                                   | Item No. 11315<br>Item No. 11314                                                                                                           |
| Change                                                                                                               | Diamond grinding wheel<br>D126<br>D76                                                                                                                                       | Item No. 11317<br>Item No. 11316                                                                                                           |
|                                                                                                                      | Permanent circular magnetic<br>chuck incl. support                                                                                                                          | ltem No. 15978                                                                                                                             |
| 200                                                                                                                  | Grinding wheel support                                                                                                                                                      | Item No. 11247                                                                                                                             |
|                                                                                                                      | Silicon carbide dresser wheel                                                                                                                                               | ltem No. 15857                                                                                                                             |
| 6                                                                                                                    | Diamond dresser wheel<br>D356                                                                                                                                               | ltem No. 15856                                                                                                                             |
| Ŷ                                                                                                                    | <b>Special support</b><br>Ø 40 mm for small circular knives<br>(special sizes upon request)                                                                                 | ltem No. 13987                                                                                                                             |
|                                                                                                                      | <b>Transport casters 1 set</b><br>(4 pcs)                                                                                                                                   | ltem No. 15916                                                                                                                             |
|                                                                                                                      |                                                                                                                                                                             |                                                                                                                                            |