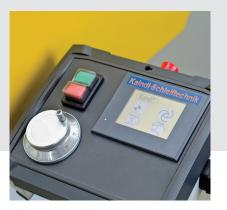

## Intuitive control

The circular knife sharpening machine RMS-NC for circular knives from Ø 100 to 400 mm. Intuitive control by touchscreen and electronic jogwheel

- made for circular knives from Ø 100 – 400 mm
- zero point offset
- input of feeding and pause steps
- stepless adjustment of revolutions of the circular knife.
- 🖌 burr-free sharpening
- sparking time mode