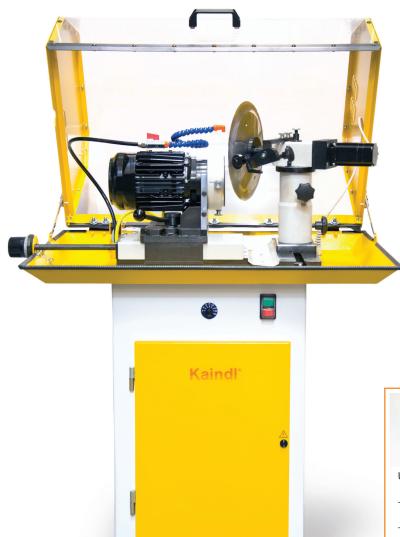

## CIRCULAR KNIFE SHARPENING MACHINE MANUAL ITEM NO. 12694

### The perfect entry

The perfect entry for professionally and easy sharpening of circular knives

- ✓ made for circular knives from Ø 100 – 350 mm
- adjustment of revolutions of the circular knife
- ✓ burr-free grinding

- ✓ feeding by lateral handwheel
- ✓ cabinet

### **Technical data**

Motor: 230 V, 50 / 60 Hz, 0,37 kW, 2850 rpm<sup>-1</sup>

Grinding range circular knives: from Ø 100 to Ø 350 mm Reducer ring: Ø 20 x 22 / 30 / 32 / 42 / 30

with 25er flat

Nominal circular knife boring: Ø 20 mm Weight net: 120 kg

Dim (L x W x H): 940 x 830 x 1230 mm