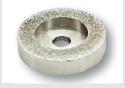

- ✓ feeding by lateral handwheel
- ✓ cabinet







### **Technical data**

Motor: 230 V, 50 / 60 Hz, 0,37 kW, 2850 rpm<sup>-1</sup>

Grinding range circular knives: from Ø 100 to Ø 350 mm Reducer ring: Ø 20 x 22 / 30 / 32 / 42 / 30

with 25er flat

Nominal circular knife boring: Ø 20 mm Weight net: 120 kg

Dim (L x W x H): 940 x 830 x 1230 mm

### **Basic version**

- Reducer rings
- CBN grinding wheel Ø 125 mm
- from Ø 100 mm to 350 mm
- Pump cooling
- Cabinet



**CBN** grinding wheel

**CBN B126** 

CBN B76

D76

Item No. 11315

Item No. 11314



### **Diamond grinding wheel**

D126

Item No. 11317

Item No. 11316



# Permanent circular magnetic chuck incl. support

Item No. 15978



### **Grinding wheel support**

Item No. 11247



### Silicon carbide dresser wheel

Item No. 15857



### **Diamond dresser wheel**

D356

Item No. 15856



### **Special support**

Ø 40 mm for small circular knives (special sizes upon request)

Item No. 13987