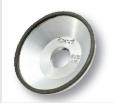

### **Basic version**

- Reducer rings
- CBN grinding wheel Ø 125 mm
- from Ø 100 mm to 350 mm
- Pump cooling
- Cabinet

**CBN** grinding wheel

**CBN B126** 

CBN B76

D76

Item No. 11315

Item No. 11314

### **Diamond grinding wheel**

D126

Item No. 11317

Item No. 11316