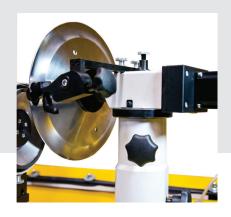

## CIRCULAR KNIFE SHARPENING MACHINE MANUAL ITEM NO. 12694

### The perfect entry

The perfect entry for professionally and easy sharpening of circular knives

- ✓ made for circular knives from Ø 100 – 350 mm
- adjustment of revolutions of the circular knife
- ✓ burr-free grinding

- ✓ feeding by lateral handwheel
- ✓ cabinet

### **Technical data**

Motor: 230 V, 50 / 60 Hz, 0,37 kW, 2850 rpm<sup>-1</sup>

Grinding range circular knives: from Ø 100 to Ø 350 mm Reducer ring: Ø 20 x 22 / 30 / 32 / 42 / 30

with 25er flat

Nominal circular knife boring: Ø 20 mm Weight net: 120 kg