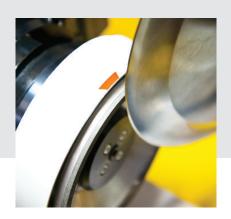

### The perfect entry

The perfect entry for professionally and easy sharpening of circular knives

- ✓ made for circular knives from Ø 100 – 350 mm
- adjustment of revolutions of the circular knife
- ✓ burr-free grinding

### **Basic version**

- Reducer rings
- CBN grinding wheel Ø 125 mm
- from Ø 100 mm to 350 mm
- Pump cooling
- Cabinet

**CBN** grinding wheel

**CBN B126** 

CBN B76

D76

Item No. 11315

Item No. 11314