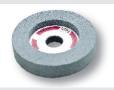

### **Basic version**

- Reducer rings
- CBN grinding wheel Ø 125 mm
- from Ø 100 mm to 350 mm
- Pump cooling
- Cabinet

**CBN** grinding wheel

**CBN B126** 

CBN B76

D76

Item No. 11315

Item No. 11314