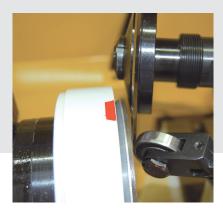

### The perfect entry

The perfect entry for professionally and easy sharpening of circular knives

- ✓ made for circular knives from Ø 100 – 350 mm
- adjustment of revolutions of the circular knife
- ✓ burr-free grinding

### **Basic version**

- Reducer rings
- CBN grinding wheel Ø 125 mm
- from Ø 100 mm to 350 mm
- Pump cooling
- Cabinet

**CBN** grinding wheel

**CBN B126** 

CBN B76

D76

Item No. 11315

Item No. 11314