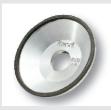

### **Basic version**

- Reducer rings
- CBN grinding wheel Ø 125 mm
- from Ø 100 mm to 350 mm
- Pump cooling
- Cabinet

**CBN** grinding wheel

**CBN B126** 

CBN B76

D76

Item No. 11315

Item No. 11314

### **Diamond grinding wheel**

D126

Item No. 11317

Item No. 11316