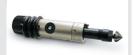

**Countersink sharpening device SVR 31** 

K46

incl. collet 10 mm Item No. 10583

K60

**Collet set** 

for SVR 31 (Ø 6, 8, 12 mm) Item No. 14348

**Nut for extra collets** 

Item No. 10604

**Grinding wheel support** 

with cone Item No. 10616