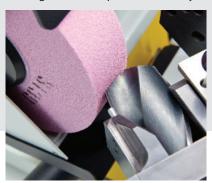

#### **Basic version**

- Prism from Ø 3 to 40 mm
- Corundum grinding wheel grit 60
- Precision optical lens lighted
- Grinding wheel dresser with rotating diamond

K100

Carbide drills

Cutters

Step drills

Flat drill

Left hand drill

edge correction

**Diamond grinding wheel** 

Ø 200 mm incl. support

**CBN-grinding wheel** 

Ø 200 mm incl. support

200x40x51 Item No. 10612 Item No. 10613 Item No. 10614 Item No. 10615

200x20x51 Item No. 10687 Item No. 10688 Item No. 10689 200x 8x51 Item No. 10691 Item No. 10692 Item No. 10693