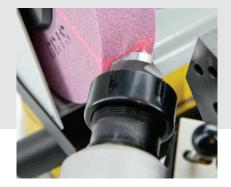

Left hand drill

edge correction

**Diamond grinding wheel** 

Ø 200 mm incl. support

**CBN-grinding wheel** 

Ø 200 mm incl. support

200x40x51 Item No. 10612 Item No. 10613 Item No. 10614 Item No. 10615

200x20x51 Item No. 10687 Item No. 10688 Item No. 10689 200x 8x51 Item No. 10691 Item No. 10692 Item No. 10693

**Grinding wheel support** 

with cone Item No. 10616