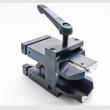

**Countersink sharpening device SVR 31** 

K46

incl. collet 10 mm Item No. 10583

K60

**Collet set** 

for SVR 31 (Ø 6, 8, 12 mm) Item No. 14348

**Nut for extra collets** 

Item No. 10604