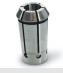

**Countersink sharpening device SVR 31** 

K46

incl. collet 10 mm Item No. 10583

K60

**Collet set** 

for SVR 31 (Ø 6, 8, 12 mm) Item No. 14348

**Nut for extra collets** 

Item No. 10604