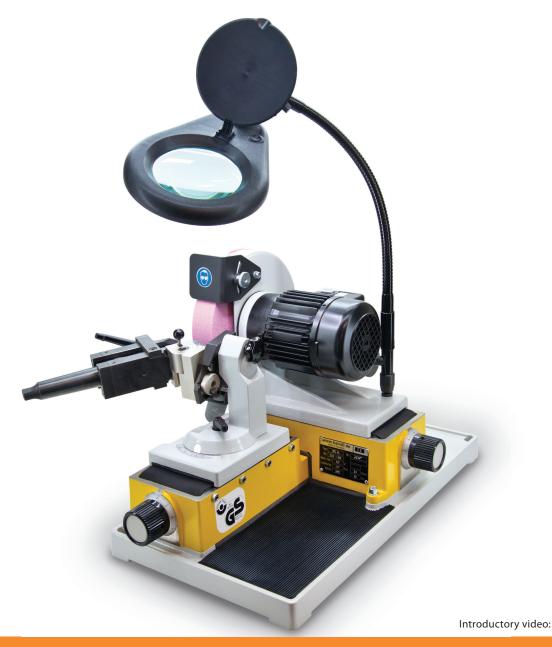

## **DRILL GRINDING MACHINE BSG 60**

## ITEM NO. 11323

# The professional machine – **Basic version**

The professional machine for supreme claims. For drills from Ø 3 – 60 mm. Precise, no servicing, 4 point linear quideways.

Spindle system with adjustable needle bearings. Prism quick action system.

- ✓ clamping range from Ø 3 40 mm
- ✓ range extension to 60 mm by extra prism
- clearance- and top angle to be adjusted stepless

- patented prism reversing system
- ✓ web thinning
- optional: countersink-and cutter grinding adaptor SZVR (see page. 20)

#### **Technical data**

Ø 3 to 60 mm Clamping range: Corundum grinding wheel: 200 x 40 x 51 mm Motor: 230 V, 50 Hz, 0,37 kW

(also avaliable in 400 V, 110 V, 60 Hz)

Revolutions: 2800 rpm<sup>-1</sup> Weight net: 57 kg

Clearance- and top angle: to be adjusted stepless Dim (L x W x H): 570 x 330 x 520 mm

#### **Basic version**

- Prism from Ø 3 to 40 mm
- Corundum grinding wheel grit 60
- Precision optical lens lighted
- Grinding wheel dresser with rotating diamond

K100

Carbide drills

Cutters

Step drills

Flat drill