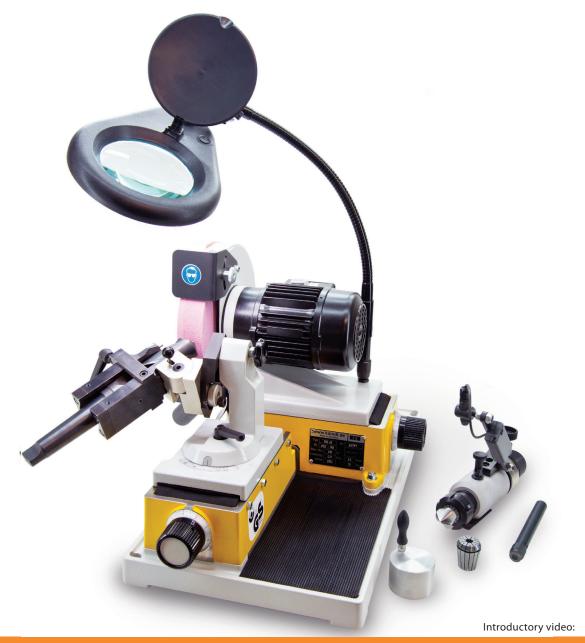

## **DRILL GRINDING MACHINE BSG 60**

# The professional machine – **Basic version**

The professional machine for supreme claims. For drills from Ø 3 – 60 mm. Precise, no servicing, 4 point linear quideways.

Spindle system with adjustable needle bearings. Prism quick action system.

- ✓ clamping range from Ø 3 40 mm
- ✓ range extension to 60 mm by extra prism
- clearance- and top angle to be adjusted stepless

- patented prism reversing system
- ✓ web thinning
- optional: countersink-and cutter grinding adaptor SZVR (see page. 20)

#### **Basic version**

- Prism from Ø 3 to 40 mm
- Corundum grinding wheel grit 60
- Precision optical lens lighted
- Grinding wheel dresser with rotating diamond

K100

Carbide drills

Cutters

Step drills

Flat drill